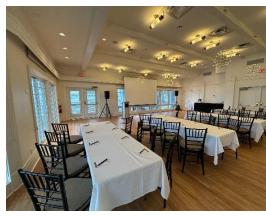

The Joseph Room is located at the south end of the Boathouse with 2 full walls of windows and walk out to deck.

The Muskoka Room is in the centre portion of the Boathouse between 2 moveable air walls.

| Room       | Size (W x L) | HT   | SQ.FT | Boardroom | Rounds | 1⁄2 Rounds | U-Shape | Theatre | Classroom |
|------------|--------------|------|-------|-----------|--------|------------|---------|---------|-----------|
| Boathouse  | 85'x32'      | 12'  | 2688  | 60        | 110    | 60         | 50      | 140     | n/a       |
| Joseph     | 38'x24'      | 12'  | 912   | 36        | 48     | 30         | 27      | 50      | 35        |
| Muskoka    | 28'x32'      | 12'  | 896   | 30        | 48     | 30         | 27      | 50      | 35        |
| J & M only | 32'x.56'     | 12'  | 1792  | 60        | 88     | 48         | 50      | 110     | 72        |
| Sagamo     | 24'x22'      | 8.5' | 528   | 24        | 32     | 20         | 22      | 40      | 24        |
| Bethune    | 15'x20'      | 8.5' | 300   | 16        | n/a    | n/a        | n/a     | n/a     | n/a       |
| Restaurant | 28'x30'      | 12'  | 840   | 25        | 32     | 20         | 24      | 45      | 24        |