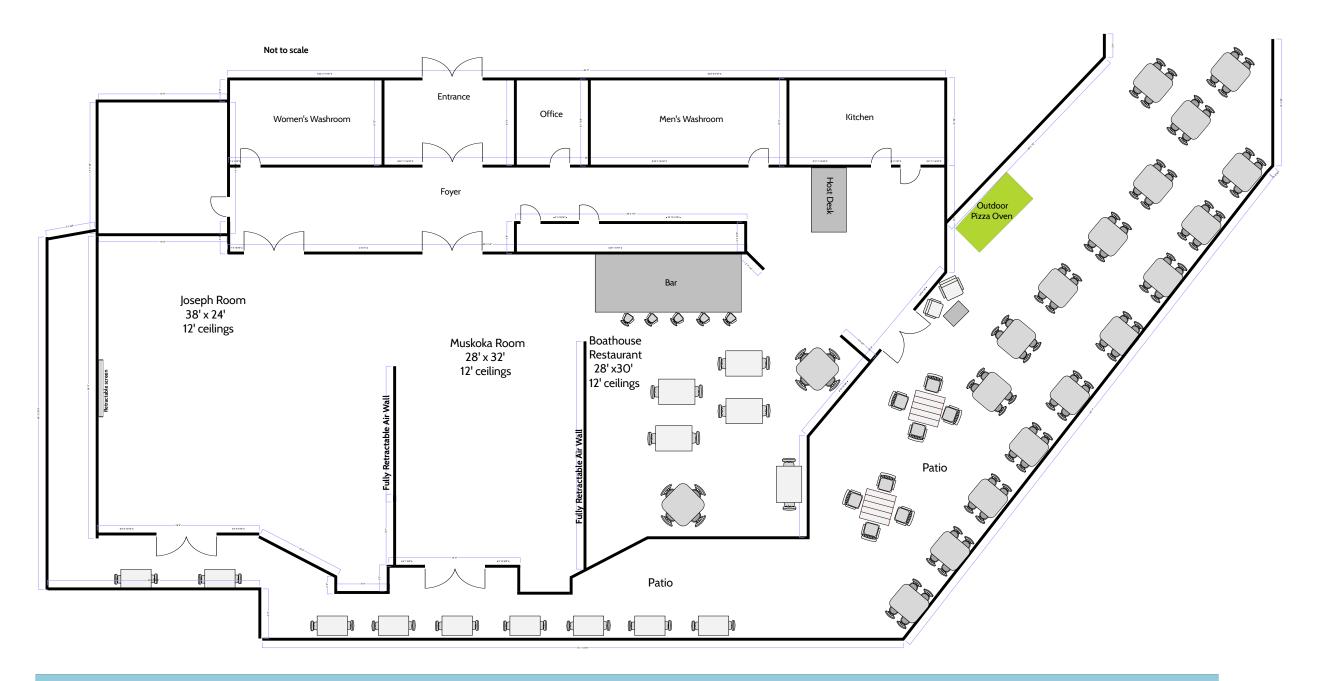

## Meeting Rooms at Taboo:

The Joseph and Muskoka rooms are located inside the Boathouse Building over-looking Lake Muskoka offering a spectacular view for everyone.

The Sagamo and Bethune rooms are located inside the hotel building with views of the resort property.

All rooms have natural light with large windows. All rooms except the Bethune have patio doors with balcony access. The Joseph and Muskoka rooms are separated by an air wall or can be used as one large room with the wall completely open.

The Joseph Room is located at the south end of the Boathouse with 2 full walls of windows and walk out to deck.

The Muskoka Room is in the centre portion of the Boathouse between 2 moveable air walls.

| Room       | Size (W x L) | HT   | SQ.FT | Boardroom | Rounds | 1⁄2 Rounds | U-Shape | Theatre | Classroom |
|------------|--------------|------|-------|-----------|--------|------------|---------|---------|-----------|
| Boathouse  | 85'x32'      | 12'  | 2688  | 60        | 110    | 60         | 50      | 140     | n/a       |
| Joseph     | 38'x24'      | 12'  | 912   | 36        | 48     | 30         | 27      | 50      | 35        |
| Muskoka    | 28'x32'      | 12'  | 896   | 30        | 48     | 30         | 27      | 50      | 35        |
| J & M only | 32'x.56'     | 12'  | 1792  | 60        | 88     | 48         | 50      | 110     | 72        |
| Sagamo     | 24'x22'      | 8.5' | 528   | 24        | 32     | 20         | 22      | 40      | 24        |
| Bethune    | 15'x20'      | 8.5' | 300   | 16        | n/a    | n/a        | n/a     | n/a     | n/a       |
| Restaurant | 28'x30'      | 12'  | 840   | 25        | 32     | 20         | 24      | 45      | 24        |

## Meeting Room Size, Capacity and Set-Up Options:

Meeting Room cost is \$500.00/day individually. Joseph & Muskoka combined \$750.00/day. (applicable taxes are additional)